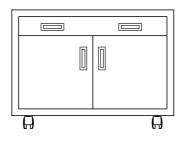

Drawer stack cabinets equipped with interlocking mechanism

to allow one drawer open at a time.

Mobile cabinets include a counter weight system to prevent forward tipping when drawer or doors are open.

B501-L18 B501-R18 B501-L24 B501-R24

\*L= Left Hinge R= Right Hinge

B502-30 B502-36

B505-18 B505-24 B505-30 B505-36

B504-30

B503-L24 B503-R24

\*L= Left Hinge R= Right Hinge