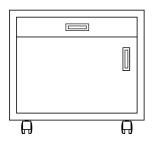

Drawer stack cabinets equipped with interlocking mechanism to allow one drawer open at a time.

Mobile cabinets include a counter weight system to prevent forward tipping when drawer or doors are open.

B701-L18 B701-R18 B701-L24 B701-R24

\*L= Left Hinge R= Right Hinge

B703-L18 B703-R18 B703-L24 B703-R24

\*L= Left Hinge R= Right Hinge

B705-18 B705-24 B705-30 B705-36

B702-30 B702-36 B702-42 B702-48

B704-30 B704-36

B704-42