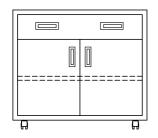

## **Cabinet Features**

Adjustable shelf on all units except all drawer units.

Work surfaces to be ordered separately.

Please specify type of handles required prior to order, i.e. wired pull or recessed pull Locks to be ordered separately. Master keying and grand master keying will incur additional costs.

Drawer stack cabinets equipped with interlocking mechanism to allow one drawer open at a time.

Mobile cabinets include a counter weight system to prevent forward tipping when drawer or doors are open.

B701-L18 B701-R18 B701-L24 B701-R24

\*L= Left Hinge R= Right Hinge

B703-L18 B703-R18 B703-L24 B703-R24

\*L= Left Hinge R= Right Hinge

B705-18 B705-24 B705-30 B705-36

B702-30 B702-36 B702-42 B702-48

B704-30 B704-36

B704-42