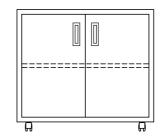

Locks to be ordered separately. Master keying and grand master keying will incur additional costs.

Drawer stack cabinets equipped with interlocking mechanism

to allow one drawer open at a time.

Mobile cabinets include a counter weight system to prevent forward tipping

when drawer or doors are open.

B601-L18 B601-R18 B601-L24 B601-R24

\*L= Left Hinge R= Right Hinge

B602-L24 B602-R24

\*L= Left Hinge R= Right Hinge

B606-18 B606-24 B606-30 B606-36

B604-18 B604-24

B605-30 B605-36