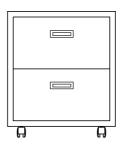

Drawer stack cabinets equipped with interlocking mechanism

to allow one drawer open at a time.

Mobile cabinets include a counter weight system to prevent forward tipping when drawer or doors are open.

B501-L18 B501-R18 B501-L24 B501-R24

\*L= Left Hinge R= Right Hinge

B502-30 B502-36

B505-18 B505-24 B505-30 B505-36

B504-30

B503-L24 B503-R24

\*L= Left Hinge R= Right Hinge