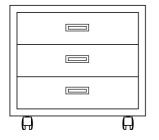

## **Cabinet Features**

Adjustable shelf on all units except all drawer units.

Work surfaces to be ordered separately.

Please specify type of handles required prior to order, i.e. wired pull or recessed pull Locks to be ordered separately. Master keying and grand master keying will incur additional costs.

Drawer stack cabinets equipped with interlocking mechanism

to allow one drawer open at a time.

Mobile cabinets include a counter weight system to prevent forward tipping when drawer or doors are open.

B501-L18 B501-R18 B501-L24 B501-R24