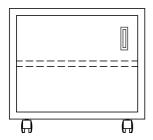

when drawer or doors are open.

B601-L18 B601-R18 B601-L24 B601-R24

\*L= Left Hinge R= Right Hinge

B602-L24 B602-R24

\*L= Left Hinge R= Right Hinge

B606-18 B606-24 B606-30 B606-36

B604-18 B604-24

B605-30 B605-36

B603-30 B603-36