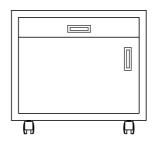

Drawer stack cabinets equipped with interlocking mechanism

to allow one drawer open at a time.

Mobile cabinets include a counter weight system to prevent forward tipping when drawer or doors are open.

B501-L18 B501-R18 B501-L24 B501-R24