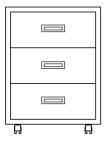

## **Cabinet Features**

Adjustable shelf on all units except all drawer units.

Work surfaces to be ordered separately.

Please specify type of handles required prior to order, i.e. wired pull or recessed pull Locks to be ordered separately. Master keying and grand master keying will incur additional costs.

Drawer stack cabinets equipped with interlocking mechanism

to allow one drawer open at a time.

Mobile cabinets include a counter weight system to prevent forward tipping when drawer or doors are open.

B501-L18 B501-R18 B501-L24 B501-R24