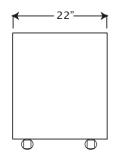

Drawer stack cabinets equipped with interlocking mechanism

to allow one drawer open at a time.

Mobile cabinets include a counter weight system to prevent forward tipping when drawer or doors are open.

B501-L18 B501-R18 B501-L24 B501-R24

\*L= Left Hinge R= Right Hinge

B502-30 B502-36

B505-18 B505-24 B505-30 B505-36

B504-30

B503-L24 B503-R24

\*L= Left Hinge R= Right Hinge