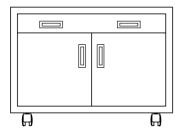

Drawer stack cabinets equipped with interlocking mechanism

to allow one drawer open at a time.

Mobile cabinets include a counter weight system to prevent forward tipping when drawer or doors are open.

B501-L18 B501-R18 B501-L24 B501-R24

\*L= Left Hinge R= Right Hinge

B502-30 B502-36

B505-18 B505-24 B505-30 B505-36

B504-30

B503-L24 B503-R24

\*L= Left Hinge R= Right Hinge